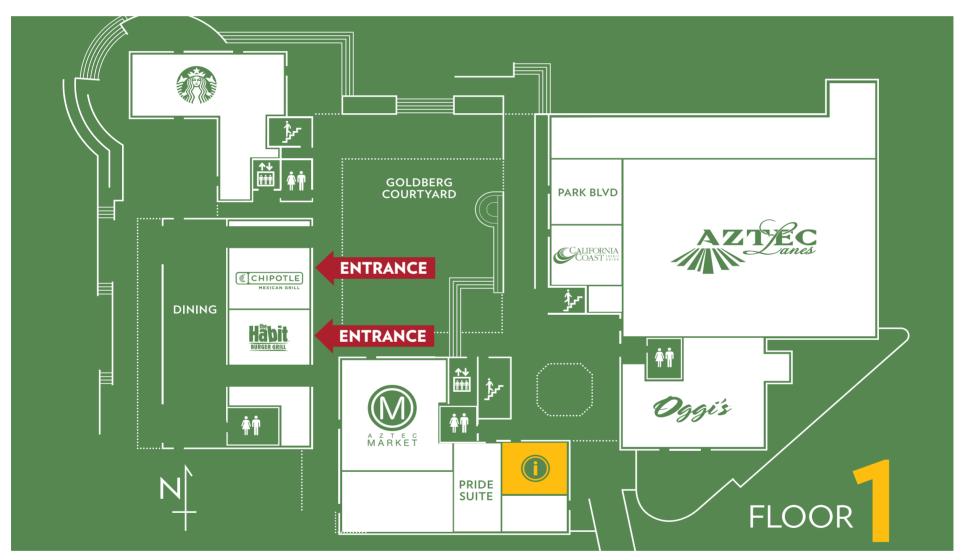

# DINING SERVICES

Saturday, December 19, 2015 thru Friday, January 8, 2016

# For CHIPOTLE and THE HABIT please enter from the east side



## **Chipotle**

Saturday 12/19 thru Wednesday 12/23 11:00am -8:00pm Closed Christmas Eve 12/24 & Christmas Day 12/25 Saturday 12/26 thru Thursday 12/31 11:00am -8:00pm Closed New Year's Day 01/01

Saturday 01/02 thru Friday 01/08 11:00am -8:00pm

### **Starbucks**

Monday 12/21 thru Wednesday 12/23 6:30am-2:00pm Monday 12/28 thru Wednesday 12/30 6:30am-2:00pm Closed Thursday Christmas Eve 12/24 thru Sunday 12/27 Closed Thursday New Year's Eve 12/31 thru Sunday 01/03 Monday 01/04 thru Friday 01/08 6:30am-5:00pm

#### The Habit

Monday 12/21 11:00am-8:00pm Closed Tuesday 12/22 thru Sunday 01/03 Monday 01/04 thru Friday 01/08 11:00am-8:00pm

# Oggi's Pizza Express

Saturday 12/19 10:30am-8:00pm Sunday 12/20 10:30am-6:00pm Monday 12/21 thru Wednesday 12/23 11:00am-8:00pm Closed Thursday 12/